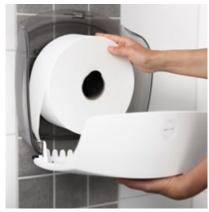

# KATRIN SYSTEM HAND TOWEL ROLL DISPENSER is

functional and reliable. It has a very high capacity. Depending on the paper quality, it contains 392 to 784 sheets each time it is loaded. The dispenser is also designed to minimise paper consumption. It is easy to use with a clearly defined push lever which shows where you can feed a new sheet of paper if no paper is visible hanging down.

# KATRIN SYSTEM HAND TOWEL ROLL DISPENSER

- High capacity
- Paper is easy to pull out
- The transparent sides make it easy to check the paper level
- Easy and quick to fill
- The tear-off mechanism can be opened completely and is easy to clean
- Locks on both sides of the dispenser for more flexibility when opening