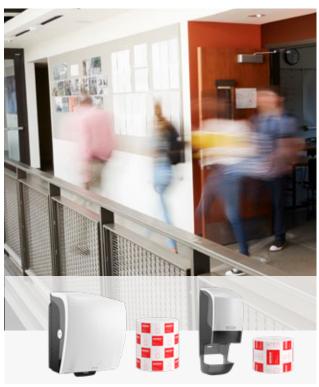

# SIMPLE AND FLEXIBLE.

**KATRIN CENTERFEED DISPENSER** is available in two sizes. It has all of the features you expect incorporated in an appealing design. You can choose from a range of paper products to tailor the usage for your business. Our Katrin Centerfeed multi-purpose towel rolls meet the high

expectations of product performance and functionality for any workplace. They can be used as towels in public washrooms as well as for professional wiping in various industries as well as in food preparation.

# KATRIN CENTERFEED **DISPENSER**

- Available in two sizes: S and M
- Safe paper tearing to the front as well as to the side thanks to optimised tear-off edges
- No searching for the lost end of the paper roll
- · Easy to load a new roll thanks to front opening in the roll holder

82254 Katrin Centerfeed M Dispenser - Black 404 x 263 x 240 mm

82216 Katrin Centerfeed M Dispenser – White 404 x 263 x 240 mm

82247 Katrin Centerfeed S Dispenser - Black 348 x 186 x 174 mm

82209 Katrin Centerfeed S Dispenser - White 348 x 186 x 174 mm