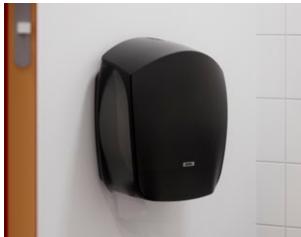

# KATRIN SYSTEM HAND TOWEL ROLL DISPENSER is

functional and reliable. It has a very high capacity. Depending on the paper quality, it contains 392 to 784 sheets each time it is loaded. The dispenser is also designed to minimise paper consumption. It is easy to use with a clearly defined push lever which shows where you can feed a new sheet of paper if no paper is visible hanging down.

# KATRIN SYSTEM HAND TOWEL ROLL DISPENSER

- High capacity
- Paper is easy to pull out
- The transparent sides make it easy to check the paper level
- Easy and quick to fill
- The tear-off mechanism can be opened completely and is easy to clean
- Locks on both sides of the dispenser for more flexibility when opening