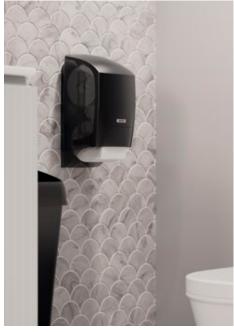

# KATRIN SYSTEM TOILET PAPER DISPENSER

- Space for two Katrin System toilet rolls
- When one roll is empty, the next roll falls into place
- Automatic toilet roll brake
- Easy to reach the paper at the front of the dispenser

77519
Katrin System
Toilet Paper
Dispenser – Black
312 x 152 x 172 mm

**77496**Katrin System
Toilet Paper
Dispenser – White
312 x 152 x 172 mm

**77472**Katrin System Toilet Paper Dispenser with
Core Catcher – Black
400 x 152 x 172 mm

**77465**Katrin System Toilet Paper Dispenser with Core Catcher – White  $400 \times 152 \times 172$  mm