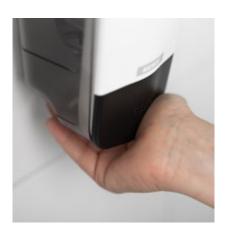

# Unique features, less hassle

Our main strategy is to make our dispensers as ergonomic and user-friendly as possible. For example, the soap dispensers are marked with braille to simplify their use by those with impaired vision. The soap dispenser's full-face push cover makes it easy to use. Transparent sides make it easy for service staff to see when it is time to fill the dispenser with paper and soap, which means that the dispensers are always well-filled.

The dispenser is available in two colours and sizes:  $1.000\,\text{ml}$  and  $500\,\text{ml}$  .

A full-face push cover makes the dispenser easy to use. The dispenser is also marked with braille.

**KATRIN SOAP DISPENSER** has a classy simple design which helps your guests achieve excellent hand hygiene. Transparent sides make it easier for the service staff to see when it is time to fill the dispenser. We have different kinds of soap in our range, and all are marked with the EU Ecolabel