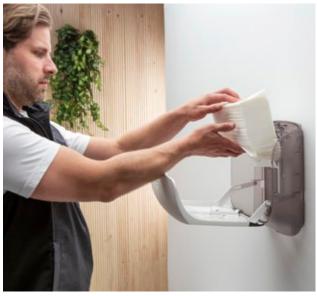

# KATRIN SYSTEM HAND TOWEL ROLL DISPENSER is

functional and reliable. It has a very high capacity. Depending on the paper quality, it contains 392 to 784 sheets each time it is loaded. The dispenser is also designed to minimise paper consumption. It is easy to use with a clearly defined push lever which shows where you can feed a new sheet of paper if no paper is visible hanging down.

# KATRIN SYSTEM HAND TOWEL ROLL DISPENSER

- High capacity
- Paper is easy to pull out
- The transparent sides make it easy to check the paper level
- Easy and quick to fill
- The tear-off mechanism can be opened completely and is easy to clean
- Locks on both sides of the dispenser for more flexibility when opening