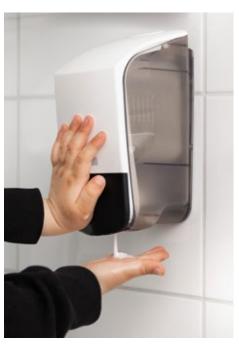

# Unique features, less hassle

Our main strategy is to make our dispensers as ergonomic and user-friendly as possible. For example, the soap dispensers are marked with braille to simplify their use by those with impaired vision. The soap dispenser's full-face push cover makes it easy to use. Transparent sides make it easy for service staff to see when it is time to fill the dispenser with paper and soap, which means that the dispensers are always well-filled.

The dispenser is available in two colours and sizes:  $1.000\,\text{ml}$  and  $500\,\text{ml}$  .

A full-face push cover makes the dispenser easy to use. The dispenser is also marked with braille.

**KATRIN SOAP DISPENSER** has a classy simple design which helps your guests achieve excellent hand hygiene. Transparent sides make it easier for the service staff to see when it is time to fill the dispenser. We have different kinds of soap in our range, and all are marked with the EU Ecolabel