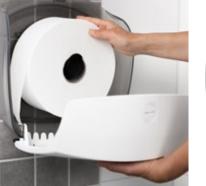

# KATRIN SYSTEM HAND TOWEL ROLL DISPENSER is

functional and reliable. It has a very high capacity. Depending on the paper quality, it contains 392 to 784 sheets each time it is loaded. The dispenser is also designed to minimise paper consumption. It is easy to use with a clearly defined push lever which shows where you can feed a new sheet of paper if no paper is visible hanging down.

# KATRIN SYSTEM HAND TOWEL ROLL DISPENSER

- High capacity
- Paper is easy to pull out
- The transparent sides make it easy to check the paper level
- Easy and quick to fill
- The tear-off mechanism can be opened completely and is easy to clean
- Locks on both sides of the dispenser for more flexibility when opening