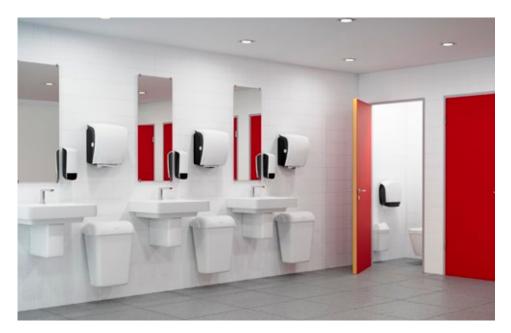

### Choose between white and black

Our series of dispensers encompass a well thought out range of products that are suitable for all toilets and hygiene facilities at all workplaces. Whether you choose white or black dispensers, you will receive a good looking, well-functioning product. Together with our tissue paper and other accessories, it is easy to choose the right hygiene solution for your particular needs.

# Make sure you have the right hygiene solution

To us, the toilet is the most important room in the world and everyone wins if the toilet is equipped with the right paper, soap, dispensers and waste bins with the right capacity. Users can easily maintain good hand hygiene, and the service staff will save time because the toilet is simple to keep clean and fresh. The right solution will also minimise consumption and save resources.