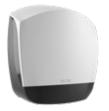

# PERSONALITY AND FUNCTION.

**KATRIN HAND TOWEL DISPENSER M** fits perfectly in medium-traffic areas such as smaller offices or restaurants. The dispenser's design and features help you to create the special sense of comfort that you want your guests to feel. You do not need to compromise.

It fits perfectly in medium-traffic areas such as smaller offices or restaurants.

Transparent sides to see at a glance if it needs refilling.

Supports hold the paper in place and simplify the filling procedure.

#### KATRIN HAND TOWEL DISPENSER M

- Supports that hold the paper in place and simplify the filling procedure
- Works with all Katrin folded hand towels
- The lid can be opened upwards for easy filling