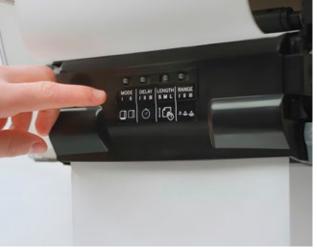

# KATRIN HYBRID SYSTEM HAND TOWEL ROLL

**DISPENSER** is equipped with a sensor function, enabling particularly hygienic and touch-free dispensing. It offers comprehensive flexible adjustment options to easily adapt to individual needs, such as sheet length, paper feed, time delay, and sensor sensitivity. Thanks to its hybrid functionality, the dispenser remains operational even when the batteries are empty, ensuring uninterrupted operation until the batteries are replaced.

Easy to feed paper by pressing the PUSH button. Controlled consumption.

Comprehensive adjustment options to easily adapt to individual needs.

Capacity is a decisive factor for washrooms that are used around the clock, for example in hospitals and sports centres, because paper always needs to be available whenever someone visits the hygiene facilities.

# KATRIN HYBRID SYSTEM HAND TOWEL ROLL DISPENSER WITH SENSOR

- Serves the visitor one sheet at a time, which gives controlled consumption in a hygienic way.
- Individual adjustment options:
- Paper length: S, M, L tailored to capacity needs
- Paper feed: automatic or on request ('hidden sheet')
- Time delay: 3 pause intervals for feeding the next sheet
- Sensor range: 3 settings adapted to sensitivity requirements
- Operational even when the batteries are flat, ensuring operation until the batteries are replaced
- Powered by batteries with very low energy consumption