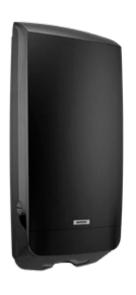

# CAPACITY AND PERFORMANCE.

**KATRIN HAND TOWEL DISPENSER XL** offers new innovative features to enhance efficiency, flexibility, and performance. The dispenser is the ideal choice for high-traffic areas

where high performance is needed, making it a perfect fit for locations such as large office buildings, shopping centres and sports arenas for example.

The easily adjusted settings allow you to load the dispenser with all widths of folded hand towels.

Easy to load thanks to flexible panels that keep the towels in place during loading.

A universal dispenser solution in which all folded hand towels fit. This provides a long lasting dispenser solution.

## KATRIN HAND TOWEL DISPENSER XL

- Easy to load thanks to flexible panels that keep the towels in place during loading
- The easily adjusted settings allow you to load the dispenser with all widths of folded hand towels
- Works with all Katrin folded hand towels
- Up to 800 pairs of dried hands with one dispenser load when using Katrin Plus Hand Towels Zig Zag 2-ply (code 85040).

#### 89741

Katrin Hand Towel Dispenser XL – Black 730 x 338 x 146 mm