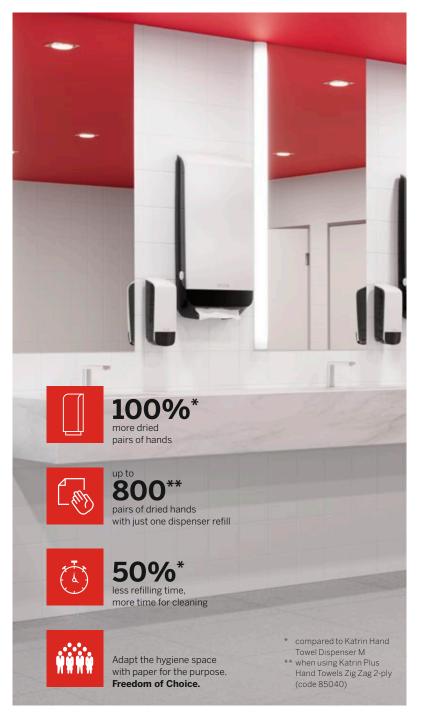

## KATRIN HAND TOWEL DISPENSER XL

- Easy to load thanks to flexible panels that keep the towels in place during loading
- The easily adjusted settings allow you to load the dispenser with all widths of folded hand towels
- Works with all Katrin folded hand towels
- Up to 800 pairs of dried hands with one dispenser load when using Katrin Plus Hand Towels Zig Zag 2-ply (code 85040).