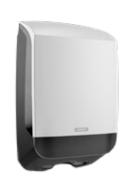

# PERSONALITY AND FUNCTION.

**KATRIN HAND TOWEL DISPENSER M** fits perfectly in medium-traffic areas such as smaller offices or restaurants. The dispenser's design and features help you to create the special sense of comfort that you want your guests to feel. You do not need to compromise.

It fits perfectly in medium-traffic areas such as smaller offices or restaurants.

Transparent sides to see at a glance if it needs refilling.

Supports hold the paper in place and simplify the filling procedure.

#### KATRIN HAND TOWEL DISPENSER M

- Supports that hold the paper in place and simplify the filling procedure
- Works with all Katrin folded hand towels
- The lid can be opened upwards for easy filling

#### 77434

Katrin Hand Towel Dispenser M – Black 445 x 301 x 142 mm

#### 77410

Katrin Hand Towel Dispenser M – White 445 x 301 x 142 mm