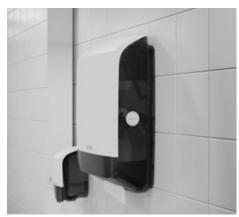

The dispenser is available in two colours and sizes:  $1.000\,\text{ml}$  and  $500\,\text{ml}$  .

A full-face push cover makes the dispenser easy to use. The dispenser is also marked with braille.

**KATRIN SOAP DISPENSER** has a classy simple design which helps your guests achieve excellent hand hygiene. Transparent sides make it easier for the service staff to see when it is time to fill the dispenser. We have different kinds of soap in our range, and all are marked with the EU Ecolabel

# KATRIN SOAP **DISPENSER**

- A full-face push cover makes the dispenser easy to use for everyone
- Available in two sizes: 500 ml and 1.000 ml
- All soap cartridges are recyclable