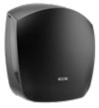

# FUNCTIONALITY IN SMALL PLACES.

**KATRIN HAND TOWEL DISPENSER S** is a handy and functional dispenser designed for smaller spaces. It fits perfect in areas with low traffic and in narrow spaces, e.g. cafés or doctors' practices.

It fits perfect in areas with low traffic and in narrow spaces.

The lid opens downwards for easy filling in narrow spaces.

# KATRIN HAND TOWEL DISPENSER S

- The lid opens downwards, for easy filling in narrow spaces
- Fits perfect in areas with low traffic and in narrow spaces