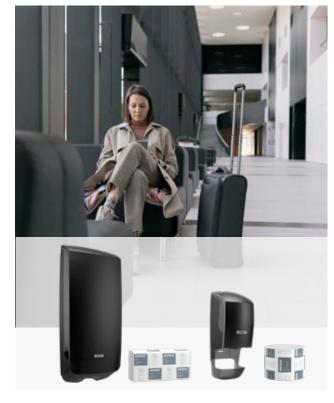

# KATRIN SYSTEM HAND TOWEL ROLL DISPENSER is

functional and reliable. It has a very high capacity. Depending on the paper quality, it contains 392 to 784 sheets each time it is loaded. The dispenser is also designed to minimise paper consumption. It is easy to use with a clearly defined push lever which shows where you can feed a new sheet of paper if no paper is visible hanging down.

# KATRIN SYSTEM HAND TOWEL ROLL DISPENSER

- High capacity
- Paper is easy to pull out
- The transparent sides make it easy to check the paper level
- Easy and quick to fill
- The tear-off mechanism can be opened completely and is easy to clean
- Locks on both sides of the dispenser for more flexibility when opening

#### 82070

Katrin System Hand Towel Roll Dispenser – Black 397 x 322 x 216 mm

#### 82094

Katrin System Hand Towel Roll Dispenser – White 397 x 322 x 216 mm