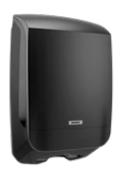

# FUNCTIONALITY IN SMALL PLACES.

**KATRIN HAND TOWEL DISPENSER S** is a handy and functional dispenser designed for smaller spaces. It fits perfect in areas with low traffic and in narrow spaces, e.g. cafés or doctors' practices.

It fits perfect in areas with low traffic and in narrow spaces.

The lid opens downwards for easy filling in narrow spaces.

# KATRIN HAND TOWEL DISPENSER S

- The lid opens downwards, for easy filling in narrow spaces
- Fits perfect in areas with low traffic and in narrow spaces

## 88966

Katrin Hand Towel Dispenser S – Black 329 x 300 x 135 mm

## 88942

Katrin Hand Towel Dispenser S – White 329 x 300 x 135 mm

There are two keys on the back of the dispensers. Depending on the desired setting, surroundings and workload of the service personnel, the dispensers can be operated with or without a locking function.