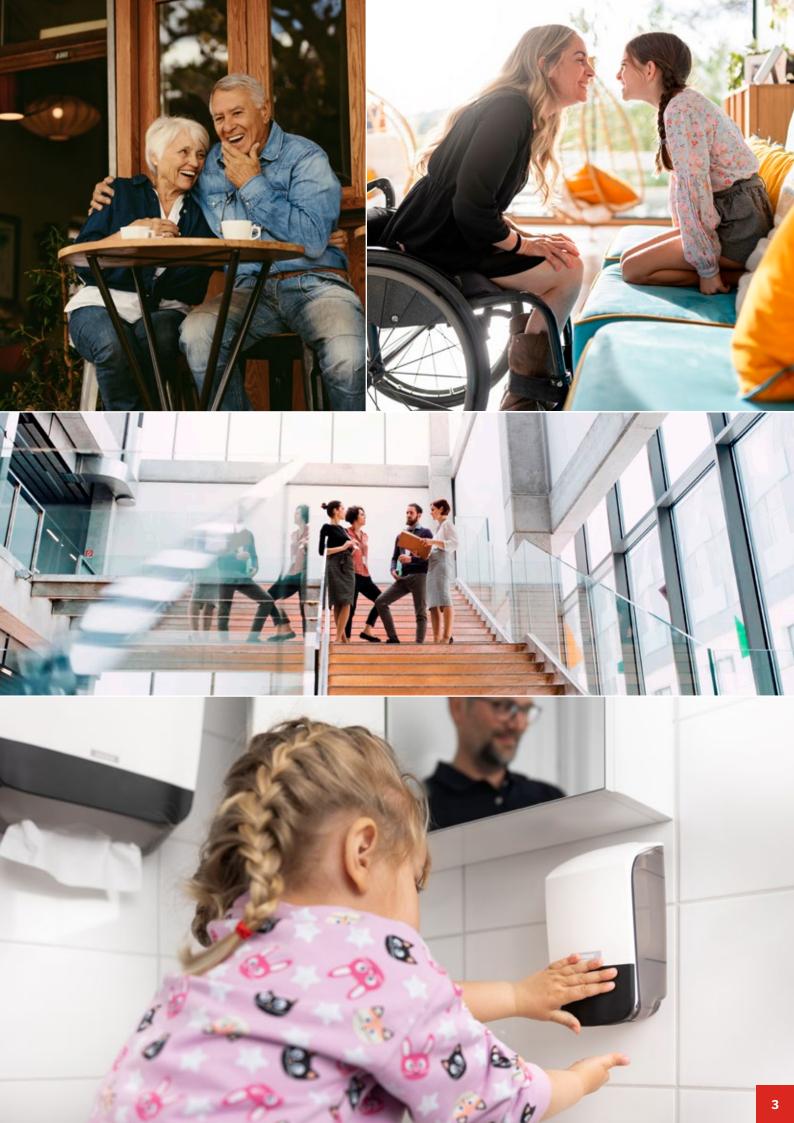

## Focus on the user

The dispensers have been designed in cooperation with industry experts and many different end users. With the help of interviews, observation and laboratory tests, we have collected valuable information to find sustainable and useful solutions for all kinds of hygiene facilities.

# Unique features, less hassle

Our main strategy is to make our dispensers as ergonomic and user-friendly as possible. For example, the soap dispensers are marked with braille to simplify their use by those with impaired vision. The soap dispenser's full-face push cover makes it easy to use. Transparent sides make it easy for service staff to see when it is time to fill the dispenser with paper and soap, which means that the dispensers are always well-filled.