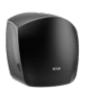

# CAPACITY AND PERFORMANCE.

**KATRIN HAND TOWEL DISPENSER XL** offers new innovative features to enhance efficiency, flexibility, and performance. The dispenser is the ideal choice for high-traffic areas

where high performance is needed, making it a perfect fit for locations such as large office buildings, shopping centres and sports arenas for example.

The easily adjusted settings allow you to load the dispenser with all widths of folded hand towels.

Easy to load thanks to flexible panels that keep the towels in place during loading.

A universal dispenser solution in which all folded hand towels fit. This provides a long lasting dispenser solution.

## KATRIN HAND TOWEL DISPENSER XL

- Easy to load thanks to flexible panels that keep the towels in place during loading
- The easily adjusted settings allow you to load the dispenser with all widths of folded hand towels
- Works with all Katrin folded hand towels
- Up to 800 pairs of dried hands with one dispenser load when using Katrin Plus Hand Towels Zig Zag 2-ply (code 85040).