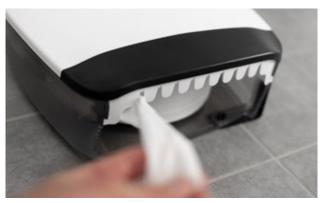

# KATRIN SYSTEM HAND TOWEL ROLL DISPENSER is

functional and reliable. It has a very high capacity. Depending on the paper quality, it contains 392 to 784 sheets each time it is loaded. The dispenser is also designed to minimise paper consumption. It is easy to use with a clearly defined push lever which shows where you can feed a new sheet of paper if no paper is visible hanging down.

Easy to feed paper by pressing the PUSH button. Controlled consumption.

Comprehensive adjustment options to easily adapt to individual needs.

Capacity is a decisive factor for washrooms that are used around the clock, for example in hospitals and sports centres, because paper always needs to be available whenever someone visits the hygiene facilities.