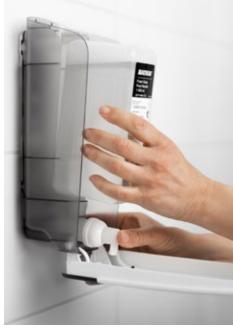

# Unique features, less hassle

Our main strategy is to make our dispensers as ergonomic and user-friendly as possible. For example, the soap dispensers are marked with braille to simplify their use by those with impaired vision. The soap dispenser's full-face push cover makes it easy to use. Transparent sides make it easy for service staff to see when it is time to fill the dispenser with paper and soap, which means that the dispensers are always well-filled.

The dispenser is available in two colours and sizes:  $1.000\,\text{ml}$  and  $500\,\text{ml}$  .

A full-face push cover makes the dispenser easy to use. The dispenser is also marked with braille.

**KATRIN SOAP DISPENSER** has a classy simple design which helps your guests achieve excellent hand hygiene. Transparent sides make it easier for the service staff to see when it is time to fill the dispenser. We have different kinds of soap in our range, and all are marked with the EU Ecolabel

# KATRIN SOAP **DISPENSER**

- A full-face push cover makes the dispenser easy to use for everyone
- Available in two sizes: 500 ml and 1.000 ml
- All soap cartridges are recyclable