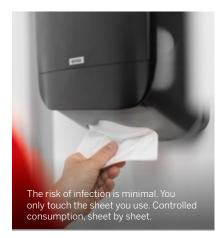

# Did you know that 80% of all infections are spread via hands?\*

Paper is the most hygienic product for drying your hands. It is only used once, so there is no risk of spreading infection further. The hands are also cleaned in a mechanical sense with paper towels. You can use our paper towel dispensers to feed one sheet at a time, which means that you only touch the sheet which is used. The size of the sheets has also been adapted for optimal drying. According to the "Toilet Report" from 2024, paper is also clearly the most popular hand drying method\*\*.

The risk of infection when using paper towels is minimal. You only touch the sheet you use.

Reliable construction, smooth functionality.

The dispenser has space for two toilet rolls. When one roll runs out, the other will take its place automatically.