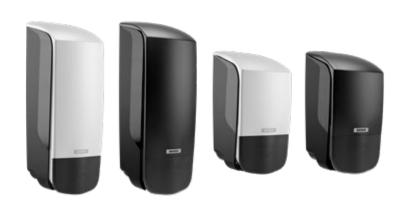

### Choose between white and black

Our series of dispensers encompass a well thought out range of products that are suitable for all toilets and hygiene facilities at all workplaces. Whether you choose white or black dispensers, you will receive a good looking, well-functioning product. Together with our tissue paper and other accessories, it is easy to choose the right hygiene solution for your particular needs.

# KATRIN SOAP **DISPENSER**

- A full-face push cover makes the dispenser easy to use for everyone
- Available in two sizes: 500 ml and 1.000 ml
- All soap cartridges are recyclable