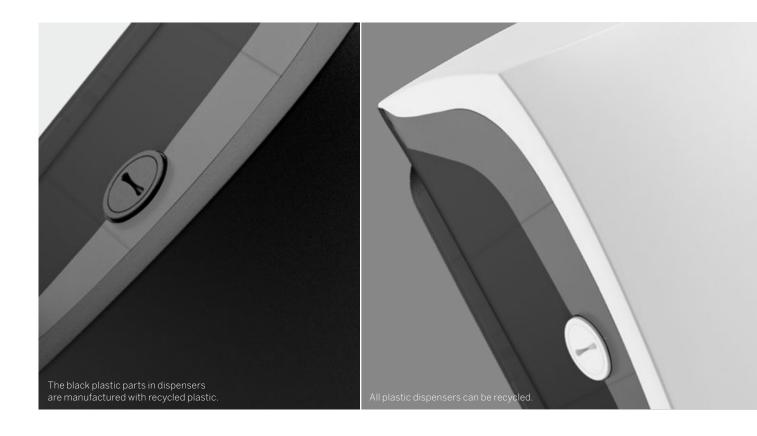

### **Recycled plastic**

We are always developing new ways of minimising our use of plastic. For example, all of our black parts in our black dispensers are made with recycled plastic. The black detailing on the white dispensers and the plastic plugs in the system rolls are also made of recycled plastic. In addition, all our plastic packaging with the "Green Pack" logo is made from at least 30% recycled material. We are working to offer fossilfree packaging options by 2030.