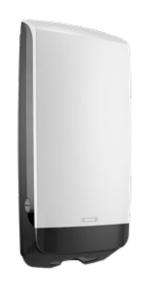

# PERSONALITY AND FUNCTION.

**KATRIN HAND TOWEL DISPENSER M** fits perfectly in medium-traffic areas such as smaller offices or restaurants. The dispenser's design and features help you to create the special sense of comfort that you want your guests to feel. You do not need to compromise.

It fits perfectly in medium-traffic areas such as smaller offices or restaurants.

Transparent sides to see at a glance if it needs refilling.

Supports hold the paper in place and simplify the filling procedure.

#### KATRIN HAND TOWEL DISPENSER M

- Supports that hold the paper in place and simplify the filling procedure
- Works with all Katrin folded hand towels
- The lid can be opened upwards for easy filling

#### 77434

Katrin Hand Towel Dispenser M – Black 445 x 301 x 142 mm

#### 77410

Katrin Hand Towel Dispenser M – White 445 x 301 x 142 mm