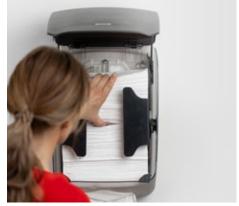

# FUNCTIONALITY IN SMALL PLACES.

**KATRIN HAND TOWEL DISPENSER S** is a handy and functional dispenser designed for smaller spaces. It fits perfect in areas with low traffic and in narrow spaces, e.g. cafés or doctors' practices.

It fits perfect in areas with low traffic and in narrow spaces.

The lid opens downwards for easy filling in narrow spaces.

# KATRIN HAND TOWEL DISPENSER S

- The lid opens downwards, for easy filling in narrow spaces
- Fits perfect in areas with low traffic and in narrow spaces