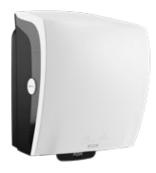

# KATRIN HYBRID SYSTEM HAND TOWEL ROLL

**DISPENSER** is equipped with a sensor function, enabling particularly hygienic and touch-free dispensing. It offers comprehensive flexible adjustment options to easily adapt to individual needs, such as sheet length, paper feed, time delay, and sensor sensitivity. Thanks to its hybrid functionality, the dispenser remains operational even when the batteries are empty, ensuring uninterrupted operation until the batteries are replaced.

# KATRIN HYBRID SYSTEM HAND TOWEL ROLL DISPENSER WITH SENSOR

- Serves the visitor one sheet at a time, which gives controlled consumption in a hygienic way.
- Individual adjustment options:
- Paper length: S, M, L tailored to capacity needs
- Paper feed: automatic or on request ('hidden sheet')
- Time delay: 3 pause intervals for feeding the next sheet
- Sensor range: 3 settings adapted to sensitivity requirements
- Operational even when the batteries are flat, ensuring operation until the batteries are replaced
- Powered by batteries with very low energy consumption