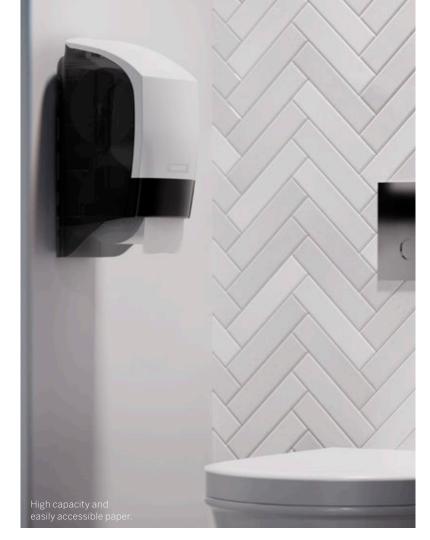

# KATRIN SYSTEM HAND TOWEL ROLL DISPENSER is

functional and reliable. It has a very high capacity. Depending on the paper quality, it contains 392 to 784 sheets each time it is loaded. The dispenser is also designed to minimise paper consumption. It is easy to use with a clearly defined push lever which shows where you can feed a new sheet of paper if no paper is visible hanging down.

# KATRIN SYSTEM HAND TOWEL ROLL DISPENSER

- High capacity
- Paper is easy to pull out
- The transparent sides make it easy to check the paper level
- Easy and quick to fill
- The tear-off mechanism can be opened completely and is easy to clean
- Locks on both sides of the dispenser for more flexibility when opening