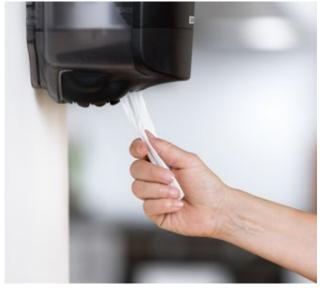

# KATRIN SYSTEM HAND TOWEL ROLL DISPENSER is

functional and reliable. It has a very high capacity. Depending on the paper quality, it contains 392 to 784 sheets each time it is loaded. The dispenser is also designed to minimise paper consumption. It is easy to use with a clearly defined push lever which shows where you can feed a new sheet of paper if no paper is visible hanging down.

# KATRIN SYSTEM HAND TOWEL ROLL DISPENSER

- High capacity
- Paper is easy to pull out
- The transparent sides make it easy to check the paper level
- Easy and quick to fill
- The tear-off mechanism can be opened completely and is easy to clean
- Locks on both sides of the dispenser for more flexibility when opening