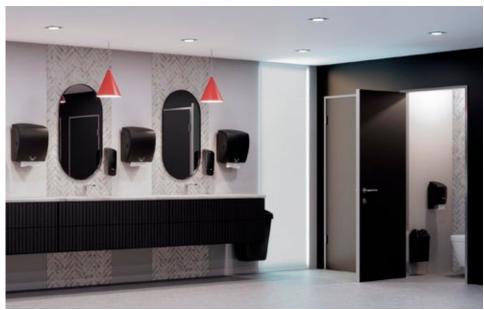

### Choose between white and black

Our series of dispensers encompass a well thought out range of products that are suitable for all toilets and hygiene facilities at all workplaces. Whether you choose white or black dispensers, you will receive a good looking, well-functioning product. Together with our tissue paper and other accessories, it is easy to choose the right hygiene solution for your particular needs.

# Make sure you have the right hygiene solution

To us, the toilet is the most important room in the world and everyone wins if the toilet is equipped with the right paper, soap, dispensers and waste bins with the right capacity. Users can easily maintain good hand hygiene, and the service staff will save time because the toilet is simple to keep clean and fresh. The right solution will also minimise consumption and save resources.