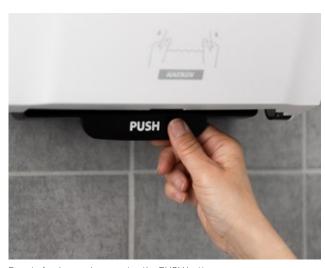

# KATRIN HYBRID SYSTEM HAND TOWEL ROLL

**DISPENSER** is equipped with a sensor function, enabling particularly hygienic and touch-free dispensing. It offers comprehensive flexible adjustment options to easily adapt to individual needs, such as sheet length, paper feed, time delay, and sensor sensitivity. Thanks to its hybrid functionality, the dispenser remains operational even when the batteries are empty, ensuring uninterrupted operation until the batteries are replaced.

Easy to feed paper by pressing the PUSH button. Controlled consumption.

Comprehensive adjustment options to easily adapt to individual needs.

Capacity is a decisive factor for washrooms that are used around the clock, for example in hospitals and sports centres, because paper always needs to be available whenever someone visits the hygiene facilities.