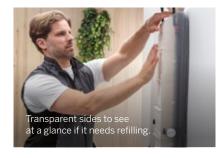

# PERSONALITY AND FUNCTION.

**KATRIN HAND TOWEL DISPENSER M** fits perfectly in medium-traffic areas such as smaller offices or restaurants. The dispenser's design and features help you to create the special sense of comfort that you want your guests to feel. You do not need to compromise.

It fits perfectly in medium-traffic areas such as smaller offices or restaurants.

Transparent sides to see at a glance if it needs refilling.

Supports hold the paper in place and simplify the filling procedure.