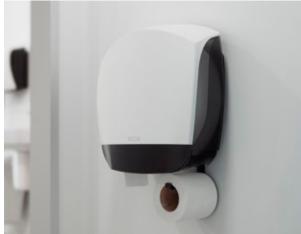

# KATRIN SYSTEM HAND TOWEL ROLL DISPENSER is

functional and reliable. It has a very high capacity. Depending on the paper quality, it contains 392 to 784 sheets each time it is loaded. The dispenser is also designed to minimise paper consumption. It is easy to use with a clearly defined push lever which shows where you can feed a new sheet of paper if no paper is visible hanging down.

The risk of infection when using paper towels is minimal. You only touch the sheet you use.

Reliable construction, smooth functionality.

The dispenser has space for two toilet rolls. When one roll runs out, the other will take its place automatically.

Dispenser with core catcher (inner roll collector).

The dispenser can be filled with the second roll while the first one is still in use. This means that there will always be toilet paper available.

**KATRIN SYSTEM TOILET PAPER DISPENSER** is designed to be simple to maintain, reliable in use and cost-effective. There are two versions of the dispenser: with or without a core catcher. Despite the small casing the dispenser has space for two rolls of toilet paper which equals 1,600 sheets