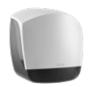

# PERSONALITY AND FUNCTION.

**KATRIN HAND TOWEL DISPENSER M** fits perfectly in medium-traffic areas such as smaller offices or restaurants. The dispenser's design and features help you to create the special sense of comfort that you want your guests to feel. You do not need to compromise.

It fits perfectly in medium-traffic areas such as smaller offices or restaurants.

Transparent sides to see at a glance if it needs refilling.

Supports hold the paper in place and simplify the filling procedure.

#### KATRIN HAND TOWEL DISPENSER M

- Supports that hold the paper in place and simplify the filling procedure
- Works with all Katrin folded hand towels
- The lid can be opened upwards for easy filling