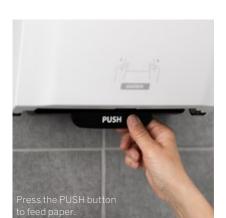

Easy to feed paper by pressing the PUSH button. Controlled consumption.

Comprehensive adjustment options to easily adapt to individual needs.

Capacity is a decisive factor for washrooms that are used around the clock, for example in hospitals and sports centres, because paper always needs to be available whenever someone visits the hygiene facilities.