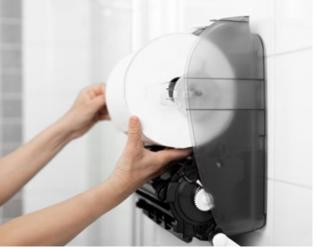

# KATRIN SYSTEM HAND TOWEL ROLL DISPENSER is

functional and reliable. It has a very high capacity. Depending on the paper quality, it contains 392 to 784 sheets each time it is loaded. The dispenser is also designed to minimise paper consumption. It is easy to use with a clearly defined push lever which shows where you can feed a new sheet of paper if no paper is visible hanging down.

# KATRIN SYSTEM HAND TOWEL ROLL DISPENSER

- High capacity
- Paper is easy to pull out
- The transparent sides make it easy to check the paper level
- Easy and quick to fill
- The tear-off mechanism can be opened completely and is easy to clean
- Locks on both sides of the dispenser for more flexibility when opening