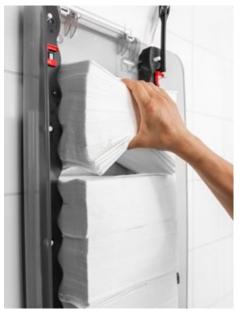

# CAPACITY AND PERFORMANCE.

**KATRIN HAND TOWEL DISPENSER XL** offers new innovative features to enhance efficiency, flexibility, and performance. The dispenser is the ideal choice for high-traffic areas

where high performance is needed, making it a perfect fit for locations such as large office buildings, shopping centres and sports arenas for example.

The easily adjusted settings allow you to load the dispenser with all widths of folded hand towels.

Easy to load thanks to flexible panels that keep the towels in place during loading.

A universal dispenser solution in which all folded hand towels fit. This provides a long lasting dispenser solution.