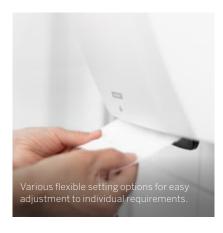

# KATRIN HYBRID SYSTEM HAND TOWEL ROLL

**DISPENSER** is equipped with a sensor function, enabling particularly hygienic and touch-free dispensing. It offers comprehensive flexible adjustment options to easily adapt to individual needs, such as sheet length, paper feed, time delay, and sensor sensitivity. Thanks to its hybrid functionality, the dispenser remains operational even when the batteries are empty, ensuring uninterrupted operation until the batteries are replaced.