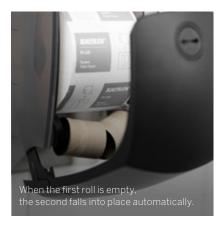

The risk of infection when using paper towels is minimal. You only touch the sheet you use.

Reliable construction, smooth functionality.

The dispenser has space for two toilet rolls. When one roll runs out, the other will take its place automatically.

Dispenser with core catcher (inner roll collector).

The dispenser can be filled with the second roll while the first one is still in use. This means that there will always be toilet paper available.

**KATRIN SYSTEM TOILET PAPER DISPENSER** is designed to be simple to maintain, reliable in use and cost-effective. There are two versions of the dispenser: with or without a core catcher. Despite the small casing the dispenser has space for two rolls of toilet paper which equals 1,600 sheets