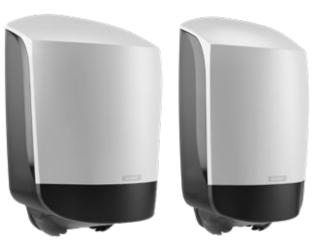

### Choose between white and black

Our series of dispensers encompass a well thought out range of products that are suitable for all toilets and hygiene facilities at all workplaces. Whether you choose white or black dispensers, you will receive a good looking, well-functioning product. Together with our tissue paper and other accessories, it is easy to choose the right hygiene solution for your particular needs.

The dispenser is available in two colours and sizes:  $1.000\,\text{ml}$  and  $500\,\text{ml}$  .

A full-face push cover makes the dispenser easy to use. The dispenser is also marked with braille.

**KATRIN SOAP DISPENSER** has a classy simple design which helps your guests achieve excellent hand hygiene. Transparent sides make it easier for the service staff to see when it is time to fill the dispenser. We have different kinds of soap in our range, and all are marked with the EU Ecolabel

# KATRIN SOAP **DISPENSER**

- A full-face push cover makes the dispenser easy to use for everyone
- Available in two sizes: 500 ml and 1.000 ml
- All soap cartridges are recyclable