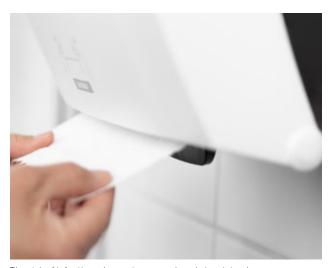

# Did you know that 80% of all infections are spread via hands?\*

Paper is the most hygienic product for drying your hands. It is only used once, so there is no risk of spreading infection further. The hands are also cleaned in a mechanical sense with paper towels. You can use our paper towel dispensers to feed one sheet at a time, which means that you only touch the sheet which is used. The size of the sheets has also been adapted for optimal drying. According to the "Toilet Report" from 2024, paper is also clearly the most popular hand drying method\*\*.

# KATRIN SYSTEM HAND TOWEL ROLL DISPENSER is

functional and reliable. It has a very high capacity. Depending on the paper quality, it contains 392 to 784 sheets each time it is loaded. The dispenser is also designed to minimise paper consumption. It is easy to use with a clearly defined push lever which shows where you can feed a new sheet of paper if no paper is visible hanging down.