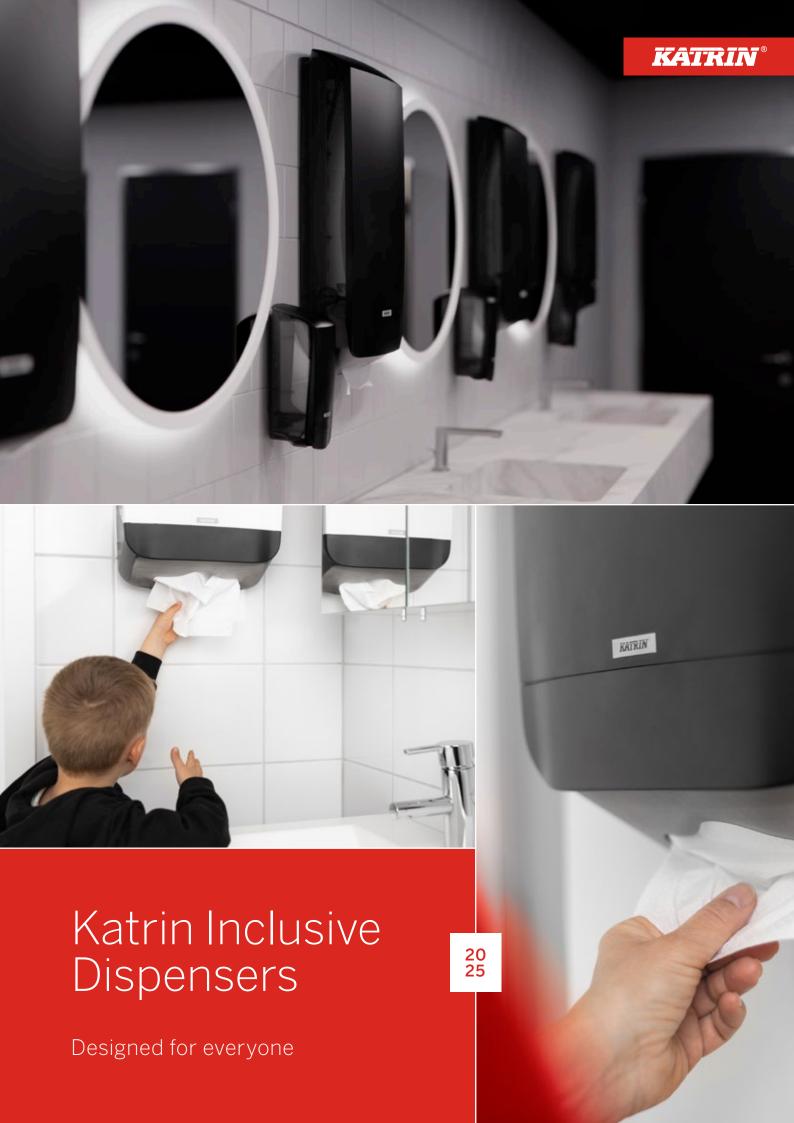

# DISPENSERS FOR EVERYONE. FVFRYWHFRF

Our dispensers are designed with the majority of users in mind and they focus on functionality. They are simple and ergonomic to use regardless of each person's physical capability. Maintaining the dispensers is simple thanks to their well-planned design and innovative features that simplify the daily work of service staff.

We bring well-being, care and functionality to all hygiene facilities in offices, hotels and restaurants, healthcare, industry, schools and other public spaces. We offer hygienic solutions for all needs.

### Choose between white and black

Our series of dispensers encompass a well thought out range of products that are suitable for all toilets and hygiene facilities at all workplaces. Whether you choose white or black dispensers, you will receive a good looking, well-functioning product. Together with our tissue paper and other accessories, it is easy to choose the right hygiene solution for your particular needs.