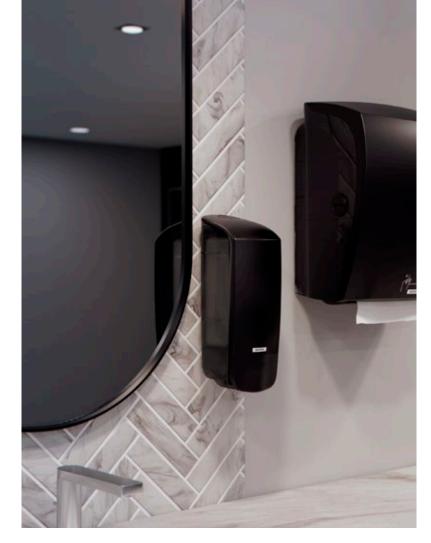

The dispenser is available in two colours and sizes:  $1.000\,\text{ml}$  and  $500\,\text{ml}$  .

A full-face push cover makes the dispenser easy to use. The dispenser is also marked with braille.

**KATRIN SOAP DISPENSER** has a classy simple design which helps your guests achieve excellent hand hygiene. Transparent sides make it easier for the service staff to see when it is time to fill the dispenser. We have different kinds of soap in our range, and all are marked with the EU Ecolabel

# KATRIN SOAP **DISPENSER**

- A full-face push cover makes the dispenser easy to use for everyone
- Available in two sizes: 500 ml and 1.000 ml
- All soap cartridges are recyclable